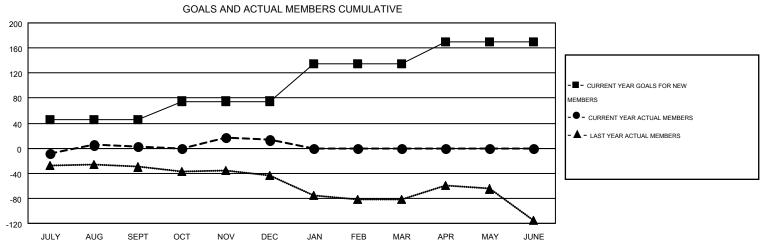

## MONTHLY MEMBERSHIP PROGRESS REPORT

Multiple District 60

Results as of: 12/31/2015

LOCATION: GUYANA

GMT: HARVEY WHITLEY

| GMT: HARV     | EY WHITLEY       |                   |                  |                  |                                |                    |                                        |                    | GMT CA 1         |
|---------------|------------------|-------------------|------------------|------------------|--------------------------------|--------------------|----------------------------------------|--------------------|------------------|
|               |                  | Clubs             |                  |                  | Members  RESULTS FOR 2015-2016 |                    |                                        |                    |                  |
|               | RESUI            | LTS FOR 2015-2016 |                  |                  |                                |                    |                                        |                    |                  |
| QUARTER       | NEW CLUB<br>GOAL | NEW CLUBS         | DROPPED<br>CLUBS | NET<br>GAIN/LOSS | QUARTER                        | NEW MEMBER<br>GOAL | CHARTER AND<br>NEW<br>MEMBERS<br>ADDED | DROPPED<br>MEMBERS | NET<br>GAIN/LOSS |
| JULY/AUG/SEPT | 0                | 0                 | 0                | 0                | JULY/AUG/SEPT                  | 45                 | 42                                     | 40                 | 2                |
| OCT/NOV/DEC   | 0                | 0                 | 0                | 0                | OCT/NOV/DEC                    | 30                 | 64                                     | 53                 | 11               |
| JAN/FEB/MAR   | 1                | 0                 | 0                | 0                | JAN/FEB/MAR                    | 60                 | 0                                      | 0                  | 0                |
| APR/MAY/JUNE  | 0                | 0                 | 0                | 0                | APR/MAY/JUNE                   | 35                 | 0                                      | 0                  | 0                |